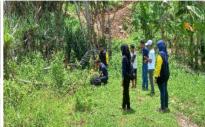

**Gambar.** Hamparan pasir putih pantai Seruni dan Proses Penanaman Bibit Pohon di pesisir pantai Seruni

Hasil kegiatan abdimas berjudul "Pendampingan Pelestarian Lingkungan Hidup Di Pesisir Pantai Seruni Desa Jlubang Kec. Pringkuku Kab. Pacitan Prov. Jawa Timur" sebagai berikut (1) masyarakat terlibat aktif dalam pelaksanaan penanaman bibit pohon di sekitar pantai Seruni sebagai simbol kepedulian pelestarian lingkungan hidup; (2) materi abdimas juga dapat dipahami dan disambut baik oleh peserta terbukti peserta merespons dengan beberapa pertanyaan sebagai bentuk reaksi keingintahuan mereka; (3) Masyarakat berkomitmen secara lisan untuk menjaga dan melestarikan lingkungan hidup di sekitar Pantai Seruni, dan (4) adanya tekad dari perangkat dan masyarakat pengembangan