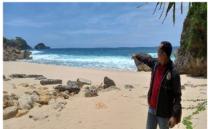

**Gambar.** Hamparan pasir putih pantai Seruni dan Proses Penanaman Bibit Pohon di pesisir pantai Seruni

Hasil kegiatan abdimas berjudul "Pendampingan Pelestarian Lingkungan Hidup Di Pesisir Pantai Seruni Desa Jlubang Kec. Pringkuku Kab. Pacitan Prov. Jawa Timur" sebagai berikut (1) masyarakat terlibat aktif dalam pelaksanaan penanaman bibit pohon di sekitar pantai Seruni sebagai simbol kepedulian pelestarian lingkungan hidup; (2) materi abdimas juga dapat dipahami dan disambut baik oleh peserta terbukti peserta merespons dengan beberapa pertanyaan sebagai bentuk reaksi keingintahuan mereka; (3) Masyarakat berkomitmen secara lisan untuk menjaga dan melestarikan lingkungan hidup di sekitar Pantai Seruni, dan (4) adanya tekad dari perangkat dan masyarakat pengembangan